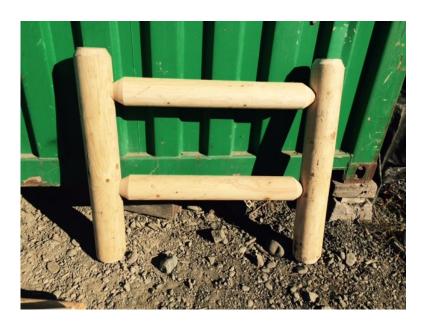

## Doweled Doug Fir ACQ: Mortised Posts & Tenoned Rails

We have partnered with a California mill to produce Doweled Doug Fir Post & Rail Fencing. Our posts are milled out of the tops of Coastal Doug Fir trees from larger lumber operations, tops that are too small to produce lumber. Below is the standard sizing of the Posts & Rails:

Rails – 2" tenon standard (special order 2-1/2" tenon available on 3-1/2" and 4" rails)

Posts – Holes 2-1/8" standard (special order 2-5/8" hole sizing available)

Standard spacing 1st hole 6" o.c. from top of post, 2nd and/or 3rd hole 16" o.c.